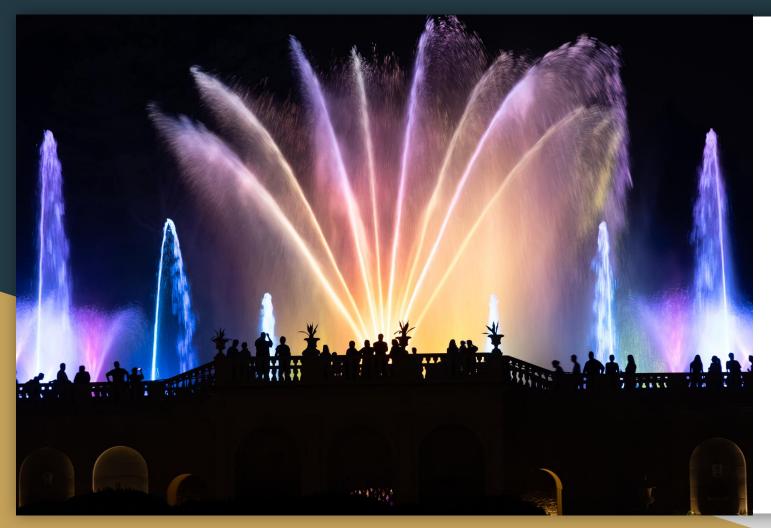

# Night and Indoors

- Low Light Situations
- Opportunity for Long Exposure
- Tripods critical!!!

f/5.6 ISO 6400 SS 1/60

Hand Held

f/5.6 ISO 6400 SS 1/15

Hand Held

f/9 ISO 12,800 SS 1/15

Tripod

f/18 ISO 400 SS 30 sec

Tripod

f/22 ISO 200 SS 13 sec.

Tripod

f/9 ISO 3200 SS 1/30 sec

Handheld

Questions or Comments ????