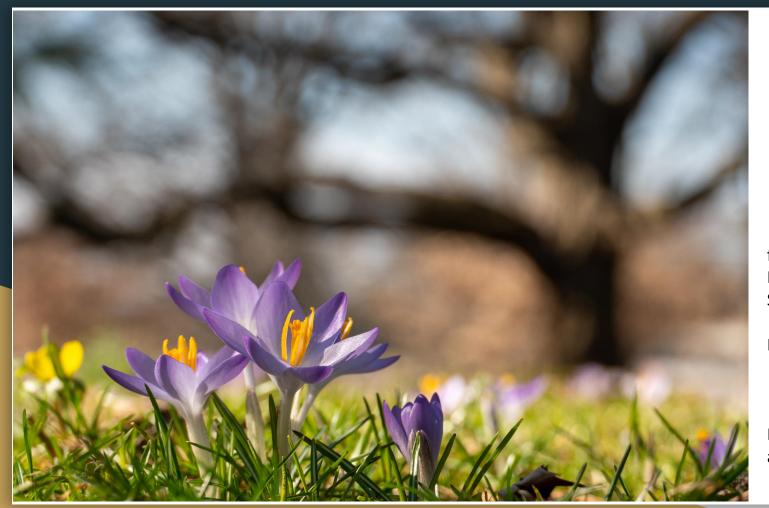

### Landscape

- "Sunny 16"
- "f/8 and be there"
- Factors to Consider
  - Is it Sunny? Cloudy? Windy? Foggy? Tripod?

Sunny Day

f/16 ISO 400 SS 1/30

Handheld

SOOC

Sunny Day

f/16 ISO 200 SS 1/100