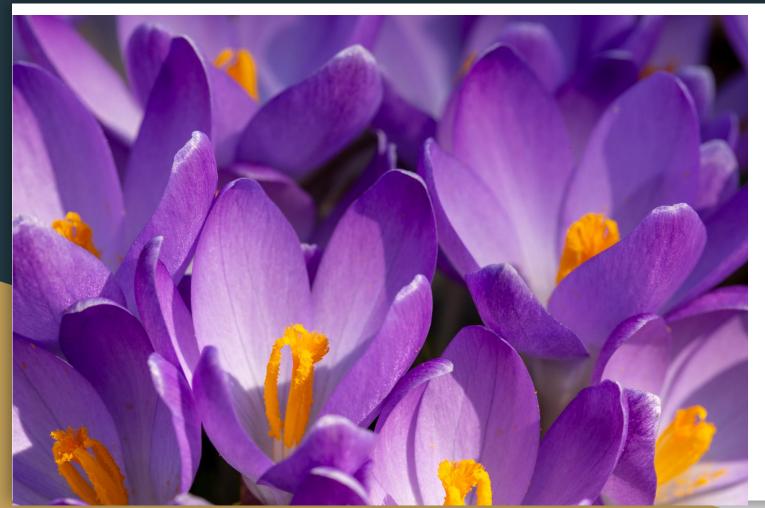

## Macro and Close-up

- Creative Choices
- Depth of Field
- Tripod is Critical

f/4 ISO 100 SS 1/160

Tripod?

SS 1/125 SS 1/250

Both at f/3.5 and ISO 200 and both SOOC

f/11 ISO 200 SS 1/200

f/3.5 ISO 200 SS 1/200

Tripod

Questions or Comments ????