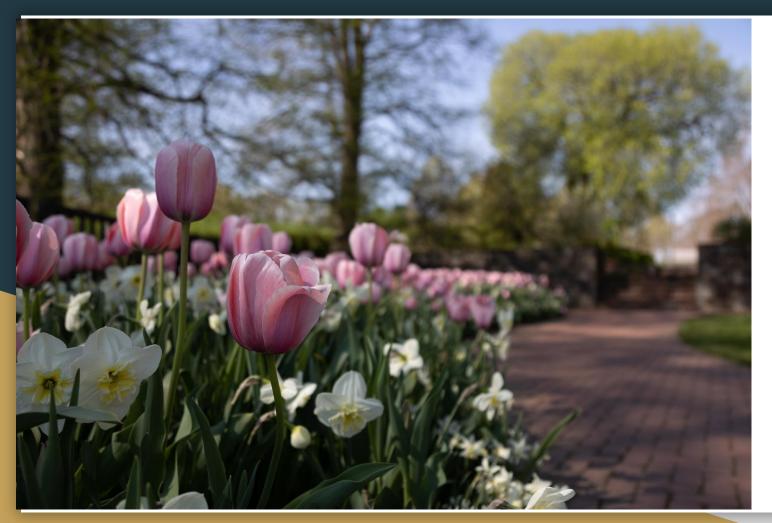

### Landscape

- "Sunny 16"
- "f/8 and be there"
- Factors to Consider
  - Is it Sunny? Cloudy? Windy? Foggy? Tripod?

Sunny Day

f/16 ISO 400 SS 1/30

Handheld

SOOC

Sunny Day

f/16 ISO 200 SS 1/100