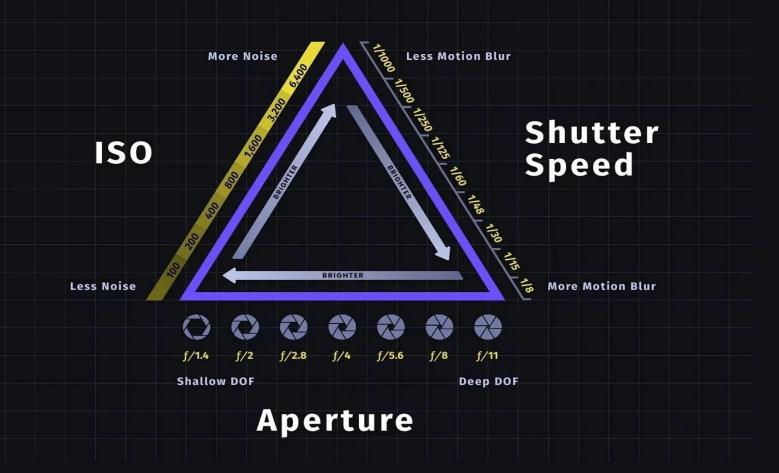

# Where to Begin????

Understanding of Exposure Triangle

- Shutter Speed
- Aperture
- ISO

**Exposure Compensation** 