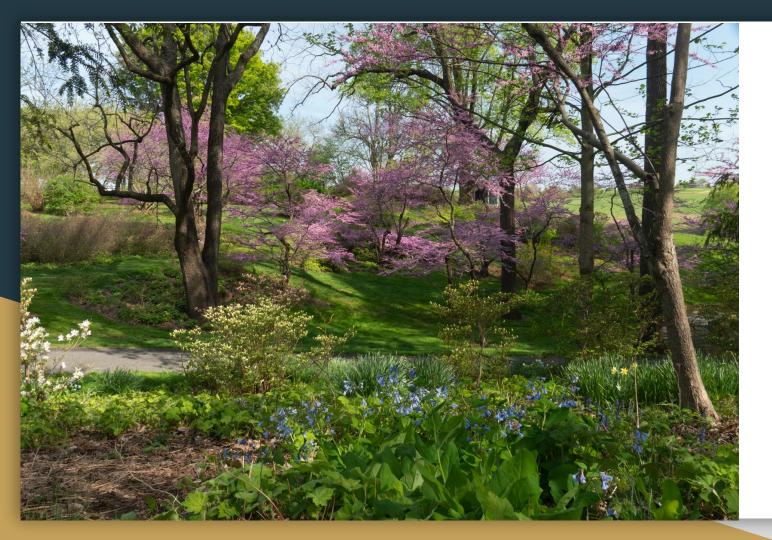

### Landscape

- "Sunny 16"
- "f/8 and be there"
- Factors to Consider
  - Is it Sunny? Cloudy? Windy? Foggy? Tripod?

Sunny Day

f/16 ISO 400 SS 1/30

Handheld

SOOC

Sunny Day

f/16 ISO 200 SS 1/100