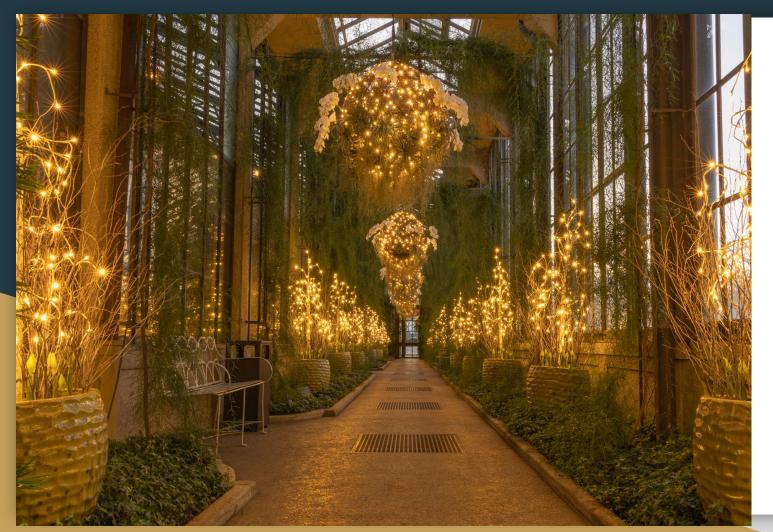

# Night and Indoors

- Low Light Situations
- Opportunity for Long Exposure
- Tripods critical!!!

f/5.6 ISO 6400 SS 1/60

Hand Held

f/5.6 ISO 6400 SS 1/15

Hand Held

f/9 ISO 12,800 SS 1/15

Tripod

f/18 ISO 400 SS 30 sec

Tripod

f/22 ISO 200 SS 13 sec.

Tripod

f/9 ISO 3200 SS 1/30 sec

Handheld

Questions or Comments ????