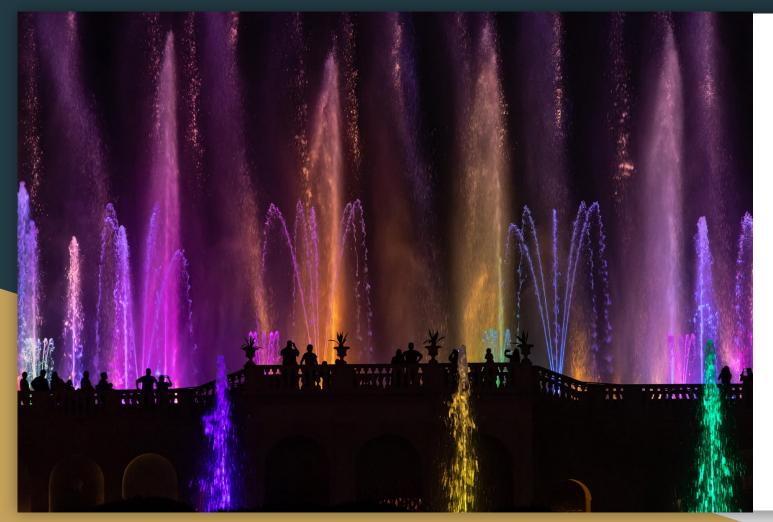

# Night and Indoors

- Low Light Situations
- Opportunity for Long Exposure
- Tripods critical!!!

f/5.6 ISO 6400 SS 1/60

Hand Held

f/5.6 ISO 6400 SS 1/15

Hand Held

f/9 ISO 12,800 SS 1/15

Tripod

f/18 ISO 400 SS 30 sec

Tripod

f/22 ISO 200 SS 13 sec.

Tripod

f/9 ISO 3200 SS 1/30 sec

Handheld

Questions or Comments ????