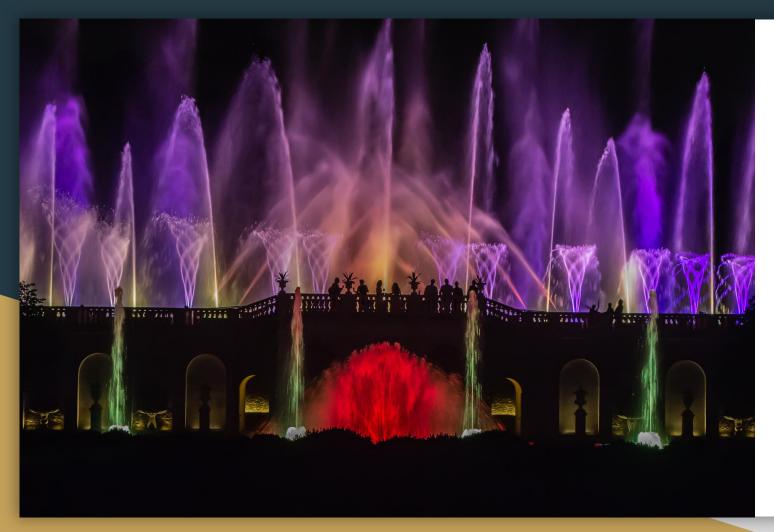

# Night and Indoors

- Low Light Situations
- Opportunity for Long Exposure
- Tripods critical!!!

f/5.6 ISO 6400 SS 1/60

Hand Held

f/5.6 ISO 6400 SS 1/15

Hand Held

f/9 ISO 12,800 SS 1/15

Tripod

f/18 ISO 400 SS 30 sec

Tripod

f/22 ISO 200 SS 13 sec.

Tripod

f/9 ISO 3200 SS 1/30 sec

Handheld

Questions or Comments ????