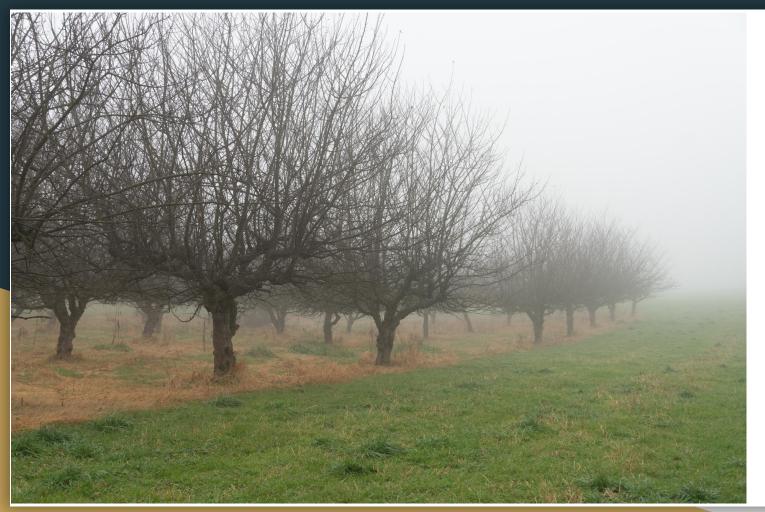

Handheld

SOOC

f/5.6 ISO 200 SS 1/200

Tripod?

SOOC

f/16 ISO 400 SS 1/5

Tripod

f/22 ISO 200 SS 1/4