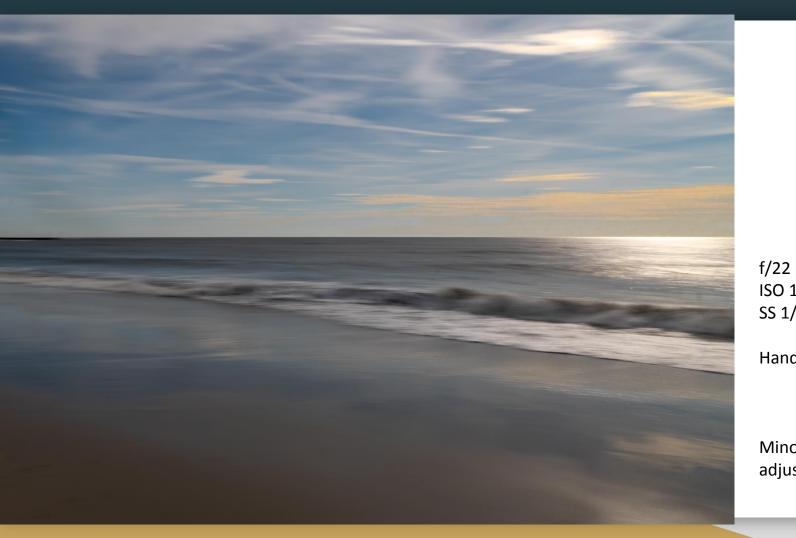

#### Motion

- Blur or slow down the motion
- Stop the action

1/22 ISO 100 SS 1/15 sec

Handheld??

f/32 ISO 200 SS 1/25 sec

Tripod??

Minor exposure adjustments

Impressionist Filter

f/5.6 ISO 400 SS 1/1000 sec

Handheld

Minor exposure adjustments

Composite

f/5.6 ISO 2000 SS 1/1250 sec

Handheld

Minor exposure adjustments

Noise reduction