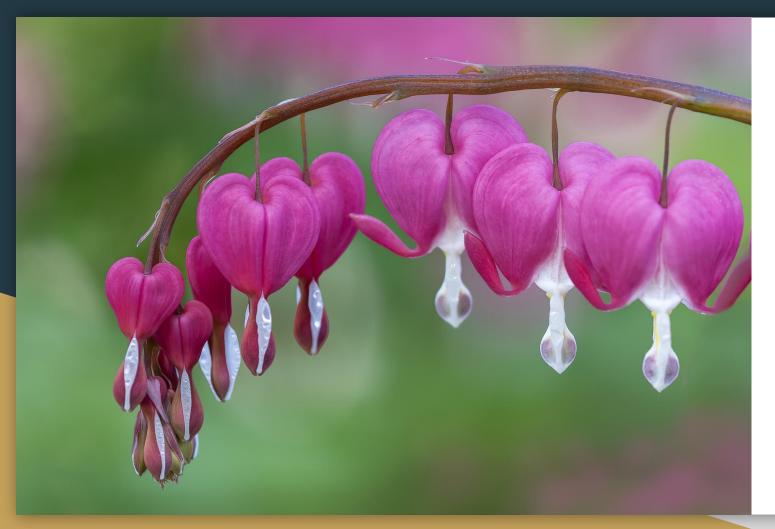

## Macro and Close-up

- Creative Choices
- Depth of Field
- Tripod is Critical

f/4 ISO 100 SS 1/160

Tripod?

SS 1/125 SS 1/250

Both at f/3.5 and ISO 200 and both SOOC

f/11 ISO 200 SS 1/200

f/3.5 ISO 200 SS 1/200