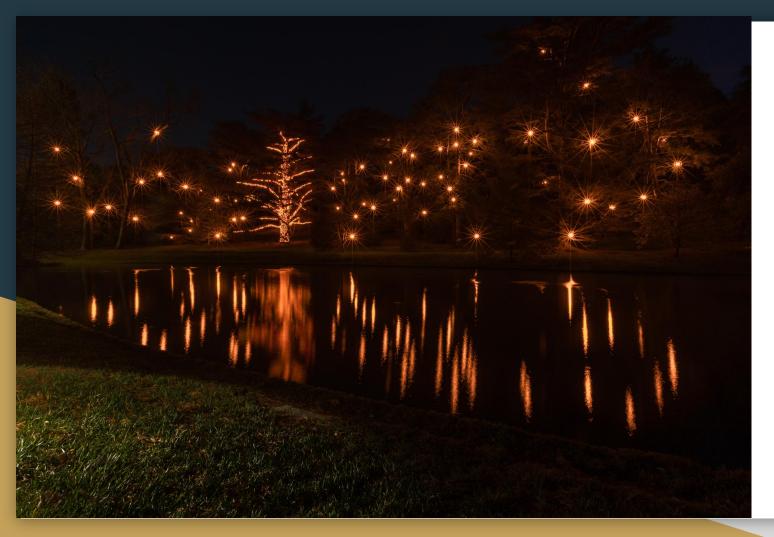

# Night and Indoors

- Low Light Situations
- Opportunity for Long Exposure
- Tripods critical!!!

f/5.6 ISO 6400 SS 1/60

Hand Held

f/5.6 ISO 6400 SS 1/15

Hand Held

f/9 ISO 12,800 SS 1/15

Tripod

f/18 ISO 400 SS 30 sec

Tripod

f/22 ISO 200 SS 13 sec.

Tripod

f/9 ISO 3200 SS 1/30 sec

Handheld

Questions or Comments ????