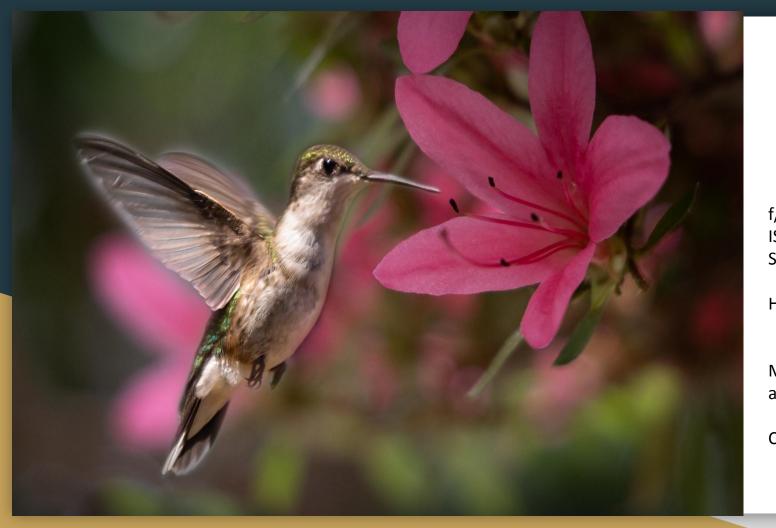

## Macro and Close-up

- Creative Choices
- Depth of Field
- Tripod is Critical

f/4 ISO 100 SS 1/160

Tripod?

SS 1/125 SS 1/250

Both at f/3.5 and ISO 200 and both SOOC

f/11 ISO 200 SS 1/200

f/3.5 ISO 200 SS 1/200