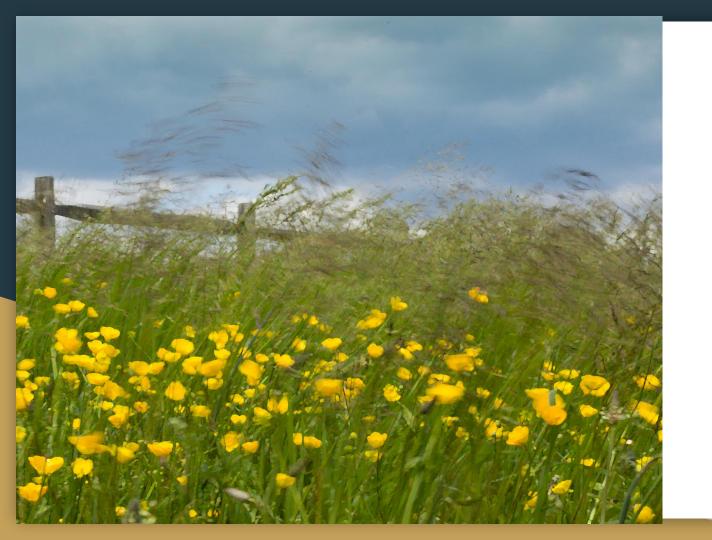

### Landscape

- "Sunny 16"
- "f/8 and be there"
- Factors to Consider
  - Is it Sunny? Cloudy? Windy? Foggy? Tripod?

Sunny Day

f/16 ISO 400 SS 1/30

Handheld

SOOC

Sunny Day

f/16 ISO 200 SS 1/100